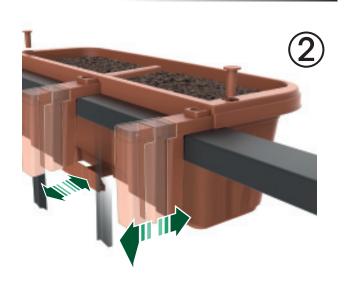

Attach railing bracket from below planter sides and middle at the desired width.

Railing brackets can be adjusted to fit a railing up to 4".

**IMPORTANT**: The bracket MUST lock into place. If the pin does not sit flush with the planter, then the bracket is NOT seated correctly. The lower arms must be used, as they stabilizes and supports the weight of the planter.