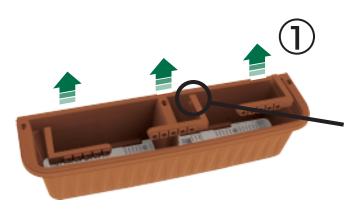

## **Installation Instructions**

Remove railing brackets, pins & metal clip from drainage tray: 3x railing brackets, 3x pins, 1x clip **IMPORTANT**: You will find locking pins nested in railing brackets.