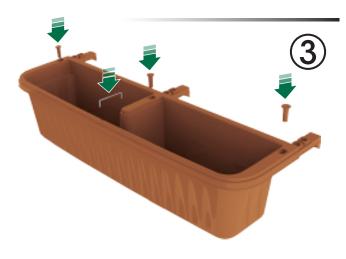

Secure planter to the railing and insert locking pins x 3 & the metal clip x 1. You are now ready to plant.

**IMPORTANT**: You will find locking pins nested in railing brackets.