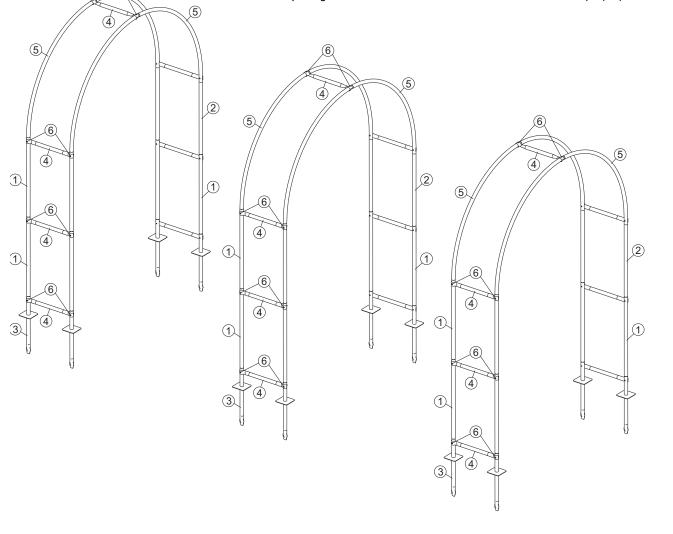

## **Hoops Parts List**

| Number | Picture  | QTY |
|--------|----------|-----|
| 1      | •        | 18x |
| 2      | · ·      | 6x  |
| 3      |          | 12x |
| 4      | ~        | 21x |
| 5      |          | 12x |
| 6      | <b>6</b> | 42x |

## **Assembly Instructions**

Assembly is easiest with 2 people. Assemble one arch at a time.

- 1. Follow the diagram below to assemble each arch. Hand-tighten screws.
- 2. Once arches are assembled, ensure that installation area is free of rocks and obstructions, and anchor them into the ground. If you plan on using Gardener's Maxi Garden Fabric or Gardener's Maxi Shade Quilt with your hoops, install your hoops 9' end to end.
- 3. Once arches are installed, tighten screws fully.
- 4. Attach your garden fabric with the included stainless steel clips (36).